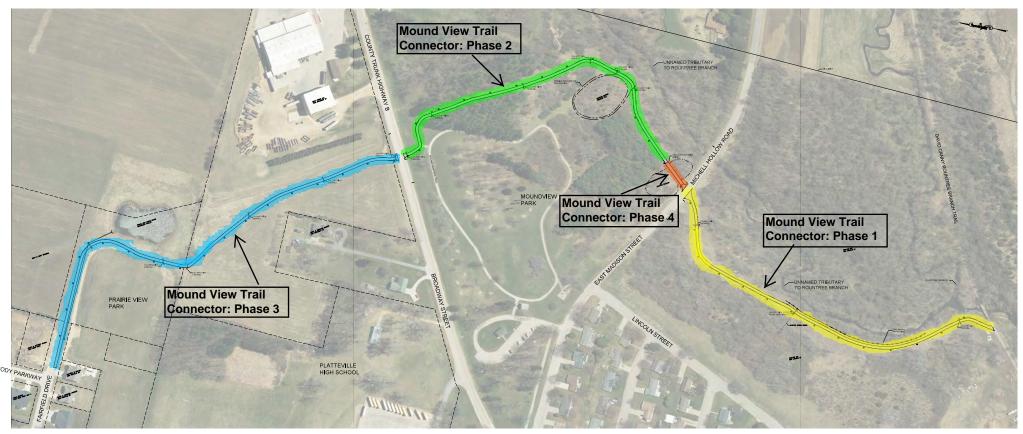

## INFORMATION AND DISCUSSION

- A. Resolution Authorizing the City Manager to Submit Applications to the Wisconsin Department of Transportation (WisDOT) for the 2024-2028 Transportation Alternatives Program (TAP) Public Works Director Howard Crofoot explained that the City is competing for up to three Transportation Alternatives Program grants for the 2024-2028 award cycle. This would request funding for the other three phases. DOT will allow all three Phases to be included in a single Resolution. The intent is to ask for Phase 2 to be constructed in 2026 and Phase 3 in 2028. This will align with the DNR grant cycles so that we can compete for both grants and limit the amount of funding needed by the City.
- B. *Presentation of City Manager 2024 Operating Budget* City Manager Langreck gave a presentation of the 2024 Operating Budget.