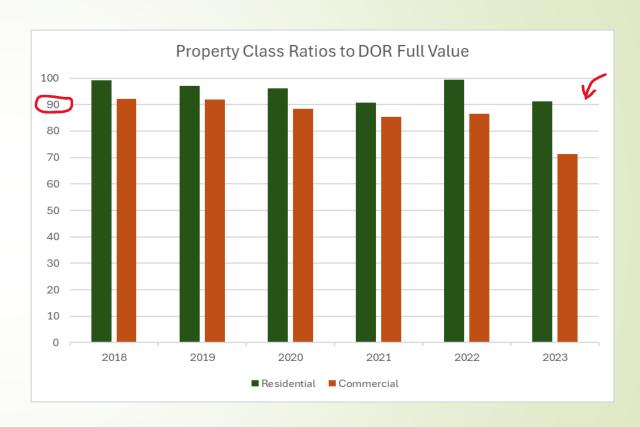

#### VII. INFORMATION AND DISCUSSION

- A. Information Update on 2024 Revaluation and Assessment
- **VIII. CLOSED SESSION** per Wisconsin Statute 19.85(1)(e) Deliberating or negotiating the purchasing of public properties, the investing of public funds, or conducting other specified public business, whenever competitive or bargaining reasons require a closed session Peterson Land Acquisition
- IX. RETURN FROM CLOSED SESSION
- X. ACTION FROM CLOSED SESSION IF NECESSARY
- XI. ADJOURNMENT