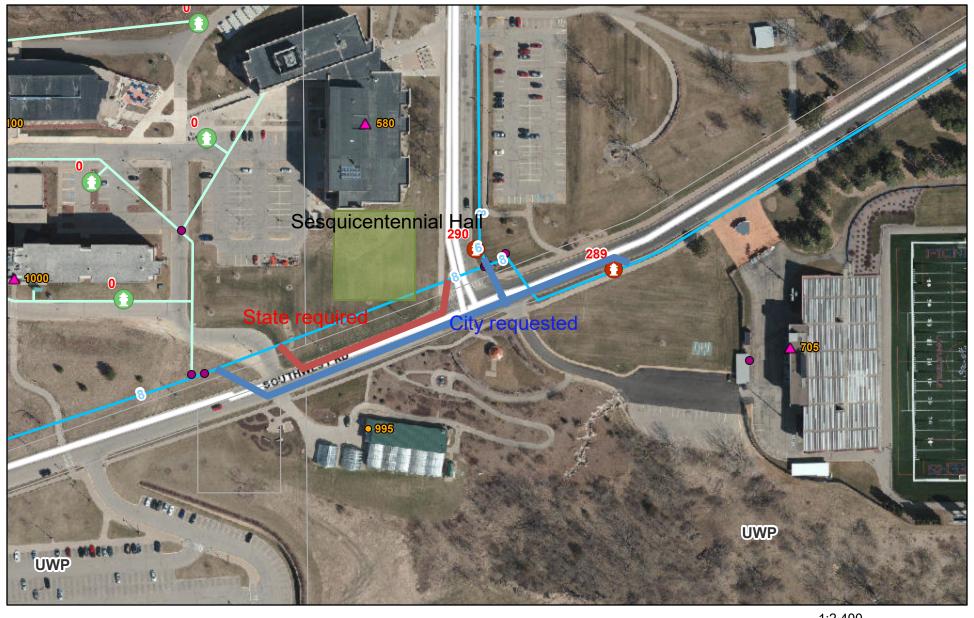

**Commerce Street/additional projects** – Crofoot presented three basic options for the Commission to choose if they wish to include Commerce Street.

- 1. Water main replacement only: Similar to the Pitt Street or South Court Street projects, this would replace the water main and water services to the curb shut off for each house. It would pay for any street and curb replacement necessary. Estimated cost \$118,200.
- 2. Water and sanitary sewer replacement only: This would include both water main replacement above and sanitary sewer replacement. The sanitary sewer is functional, but an old clay tile pipe. Estimated cost \$100,650 for water and another \$79,145 for sanitary total cost \$179,795. The cost for the street replacement is split between water and sanitary, thus reducing the cost to the water budget.
- 3. If the Common Council chooses to include storm sewer and full street reconstruction, the cost of all pavement and curb replacement is shifted to the City budget. The costs are estimated as \$72,387.50 for water, \$50,887.50 for sanitary sewer and \$218,091 for City costs. This would be more than the savings on the Dewey Street project for the City, so it might be appropriate to shift some of those costs back to the utility.

Staff recommends the Water and Sewer Commission approve the replacement of water and sanitary sewer on Commerce Street at the total estimated cost of \$179,795. Should the City Common Council agree to use savings from Dewey Street for Commerce Street, it may be necessary to exceed the \$179,795 to apportion pavement costs to the utility. Dreessens from Delta 3 Engineering presented an alternate plan (2A) to include pavement only of Commerce St for an additional \$15,000 to \$25,000 for a total project cost of \$200,000 to \$210,000. **Motion by** Daus **second by** Kilian **to** approve option 2A - to include full pavement to be paid by Water/Sewer. **Motion carried.** 